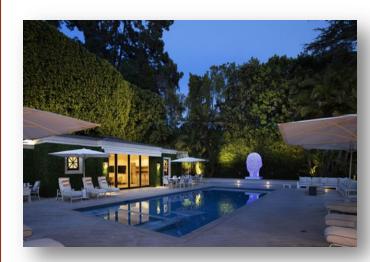

**Remarks:** On 2.7 acres within the city of Beverly Hills sits this personal resort designed without compromise of taste or quality.

Landscape by **Robert Truskowski**, architecture by **William Hablinski** and Interiors by **Roger Thomas.** 

Accessed via a private gate on a cul-de-sac up a park-like drive to the main residence. With City light views from numerous areas enter to a Reception Area & Barroom, a large indoor/outdoor main Dining area, a Grand Living Room, Owner's Office, Wine Room, Full Bel-Air Circuit capable digital cinema screening room, Spa Suite, Gymnasium with 17+ pieces of equipment, Wine Room, Elevator, an Owner's suite with all dual amenities, 4 en-suite guest bedrooms, a guest lanai suite with a full kitchen and living room, 3 staff bedrooms with staff kitchen, 2 security team bedrooms with kitchenette. New lighting and audio systems inside and out. A-Pro Tennis Court with air-conditioned seating house and kitchenette as well as an air-conditioned Pool Lanai house with kitchen.

#### Exterior Features

Pool: Heated and Filtered

Spa: in Ground

Tennis/Courts: Private Tennis Court, SE/NW