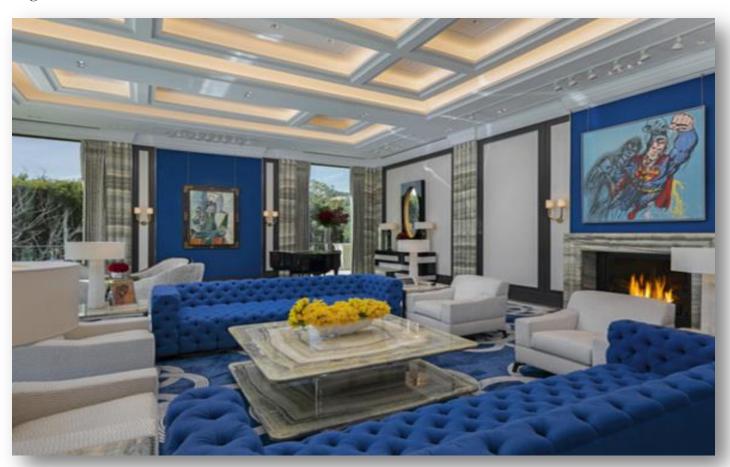

Accessed via a private gate on a cul-de-sac up a park-like drive to the main residence. With City light views from numerous areas enter to a Reception Area & Barroom, a large indoor/outdoor main Dining area, a Grand Living Room, Owner's Office, Wine Room, Full Bel-Air Circuit capable digital cinema screening room, Spa Suite, Gymnasium with 17+ pieces of equipment, Wine Room, Elevator, an Owner's suite with all dual amenities, 4 en-suite guest bedrooms, a guest lanai suite with a full kitchen and living room, 3 staff bedrooms with staff kitchen, 2 security team bedrooms with kitchenette. New lighting and audio systems inside and out. A-Pro Tennis Court with air-conditioned seating house and kitchenette as well as an air-conditioned Pool Lanai house with kitchen.

#### **Interior Living Space**

Bedroom: 11Bathrooms: 20

- Master bedroom en suite with duel amenities
- 4 guests bedrooms en suite
- 3 staff bedrooms with kitchen
- 2 security staff bedrooms with kitchenette
- Swimming pool
- Spa suite / Gym
- Wine room
- Indoor outdoor dining
- Lounge
- Sauna
- Cinema screening room
- Bar-room
- Owners office