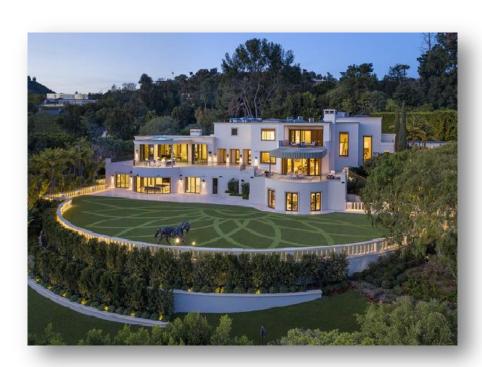

**Remarks:** On 2.7 acres within the city of Beverly Hills sits this personal resort designed without compromise of taste or quality.

Landscape by **Robert Truskowski**, architecture by **William Hablinski** and Interiors by **Roger Thomas.** 

Accessed via a private gate on a cul-de-sac up a park-like drive to the main residence. With City light views from numerous areas enter to a Reception Area & Barroom, a large indoor/outdoor main Dining area, a Grand Living Room, Owner's Office, Wine Room, Full Bel-Air Circuit capable digital cinema screening room, Spa Suite, Gymnasium with 17+ pieces of equipment, Wine Room, Elevator, an Owner's suite with all dual amenities, 4 en-suite guest bedrooms, a guest lanai suite with a full kitchen and living room, 3 staff bedrooms with staff kitchen, 2 security team bedrooms with kitchenette. New lighting and audio systems inside and out. A-Pro Tennis Court with air-conditioned seating house and kitchenette as well as an air-conditioned Pool Lanai house with kitchen.

#### **Property Details**

Year Built/Source 2020 / On 2.7 acres within the city of Beverly Hills