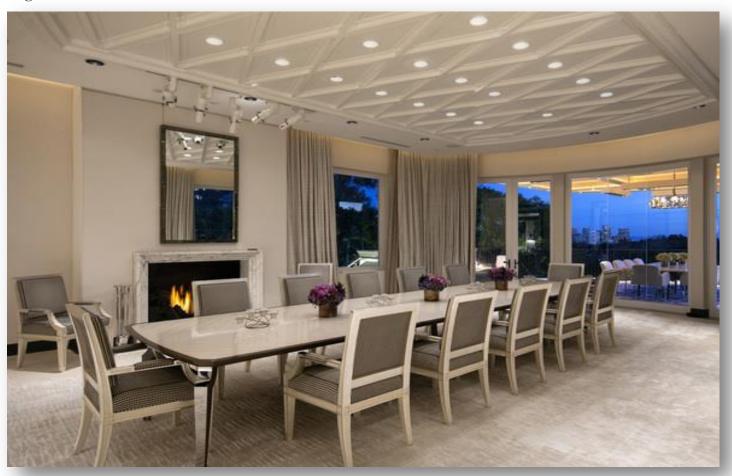

Accessed via a private gate on a cul-de-sac up a park-like drive to the main residence. With City light views from numerous areas enter to a Reception Area & Barroom, a large indoor/outdoor main Dining area, a Grand Living Room, Owner's Office, Wine Room, Full Bel-Air Circuit capable digital cinema screening room, Spa Suite, Gymnasium with 17+ pieces of equipment, Wine Room, Elevator, an Owner's suite with all dual amenities, 4 en-suite guest bedrooms, a guest lanai suite with a full kitchen and living room, 3 staff bedrooms with staff kitchen, 2 security team bedrooms with kitchenette. New lighting and audio systems inside and out. A-Pro Tennis Court with air-conditioned seating house and kitchenette as well as an air-conditioned Pool Lanai house with kitchen.

#### **Interior Living Space**

Bedroom: 11Bathrooms: 20

- Master bedroom en suite with duel amenities
- 4 guests bedrooms en suite
- 3 staff bedrooms with kitchen
- 2 security staff bedrooms with kitchenette
- Swimming pool
- Spa suite / Gym
- Wine room
- Indoor outdoor dining
- Lounge
- Sauna
- Cinema screening room
- Bar-room
- Owners office