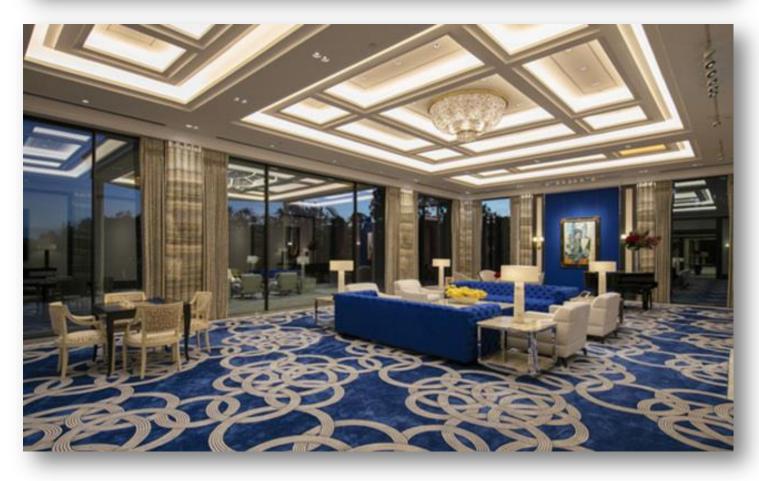

Accessed via a private gate on a cul-de-sac up a park-like drive to the main residence. With City light views from numerous areas enter to a Reception Area & Barroom, a large indoor/outdoor main Dining area, a Grand Living Room, Owner's Office, Wine Room, Full Bel-Air Circuit capable digital cinema screening room, Spa Suite, Gymnasium with 17+ pieces of equipment, Wine Room, Elevator, an Owner's suite with all dual amenities, 4 en-suite guest bedrooms, a guest lanai suite with a full kitchen and living room, 3 staff bedrooms with staff kitchen, 2 security team bedrooms with kitchenette. New lighting and audio systems inside and out. A-Pro Tennis Court with air-conditioned seating house and kitchenette as well as an air-conditioned Pool Lanai house with kitchen.

#### **Interior Living Space**

Bedroom: 11Bathrooms: 20

- Master bedroom en suite with duel amenities
- 4 guests bedrooms en suite
- 3 staff bedrooms with kitchen
- 2 security staff bedrooms with kitchenette
- Swimming pool
- Spa suite / Gym
- Wine room
- Indoor outdoor dining
- Lounge
- Sauna
- Cinema screening room
- Bar-room
- Owners office