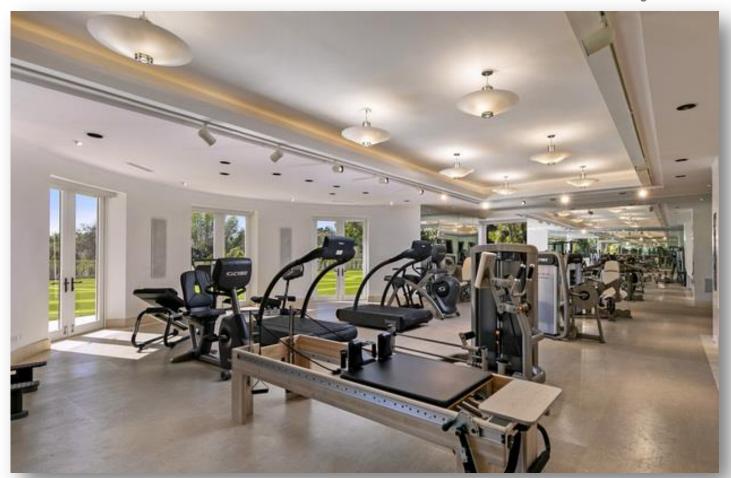

Accessed via a private gate on a cul-de-sac up a park-like drive to the main residence. With City light views from numerous areas enter to a Reception Area & Barroom, a large indoor/outdoor main Dining area, a Grand Living Room, Owner's Office, Wine Room, Full Bel-Air Circuit capable digital cinema screening room, Spa Suite, Gymnasium with 17+ pieces of equipment, Wine Room, Elevator, an Owner's suite with all dual amenities, 4 en-suite guest bedrooms, a guest lanai suite with a full kitchen and living room, 3 staff bedrooms with staff kitchen, 2 security team bedrooms with kitchenette. New lighting and audio systems inside and out. A-Pro Tennis Court with air-conditioned seating house and kitchenette as well as an air-conditioned Pool Lanai house with kitchen.

#### **Interior Living Space**

Bedroom: 11Bathrooms: 20

- Master bedroom en suite with duel amenities
- 4 guests bedrooms en suite
- 3 staff bedrooms with kitchen
- 2 security staff bedrooms with kitchenette
- Swimming pool
- Spa suite / Gym
- Wine room
- Indoor outdoor dining
- Lounge
- Sauna
- Cinema screening room
- Bar-room
- Owners office